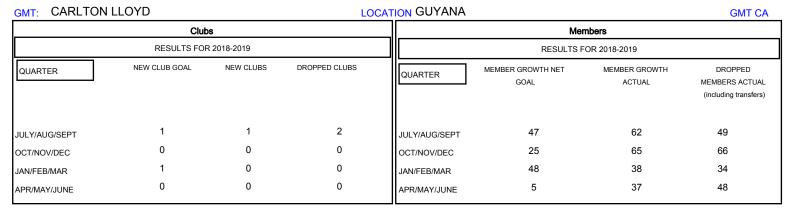

## District 60 A

Results as of: 05/31/2019

| DROPPED CLUBS: 2 |     | 30 CLUBS OF 64 ADDED 1 OR MORE<br>NEW MEMBERS | GENDER DISTRIBUTION           MALE         752 (46.59%)           FEMALE         862 (53.41%) |    |
|------------------|-----|-----------------------------------------------|-----------------------------------------------------------------------------------------------|----|
| DROPPED MEMBERS  |     |                                               | Women Percentage Fiscal Year Goal: 60%                                                        |    |
| DECEASED         | 24  | CLICK HERE FOR CUMULATIVE MEMBERSHIP DATA     | TOTAL FAMILY UNIT MEMBERS                                                                     | 60 |
| CLUB CANCELLED   | 27  |                                               |                                                                                               | 31 |
| OTHER            | 140 |                                               | FAMILY MEMBERS PAYING HALF  DUES                                                              |    |
| TOTAL            | 191 |                                               |                                                                                               |    |