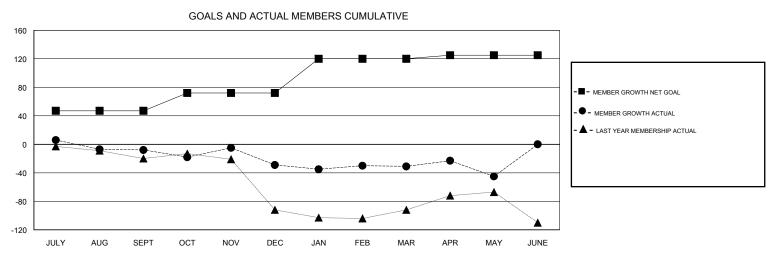

## District 60 A

Results as of: 05/31/2019

| DROPPED CLUBS: 2 |     | 30 CLUBS OF 64 ADDED 1 OR MORE<br>NEW MEMBERS | GENDER DISTRIBUTION           MALE         752 (46.59%)           FEMALE         862 (53.41%) |    |
|------------------|-----|-----------------------------------------------|-----------------------------------------------------------------------------------------------|----|
| DROPPED MEMBERS  |     |                                               | Women Percentage Fiscal Year Goal: 60%                                                        |    |
| DECEASED         | 24  | CLICK HERE FOR CUMULATIVE MEMBERSHIP DATA     | TOTAL FAMILY UNIT MEMBERS                                                                     | 60 |
| CLUB CANCELLED   | 27  |                                               |                                                                                               | 31 |
| OTHER            | 140 |                                               | FAMILY MEMBERS PAYING HALF  DUES                                                              |    |
| TOTAL            | 191 |                                               |                                                                                               |    |